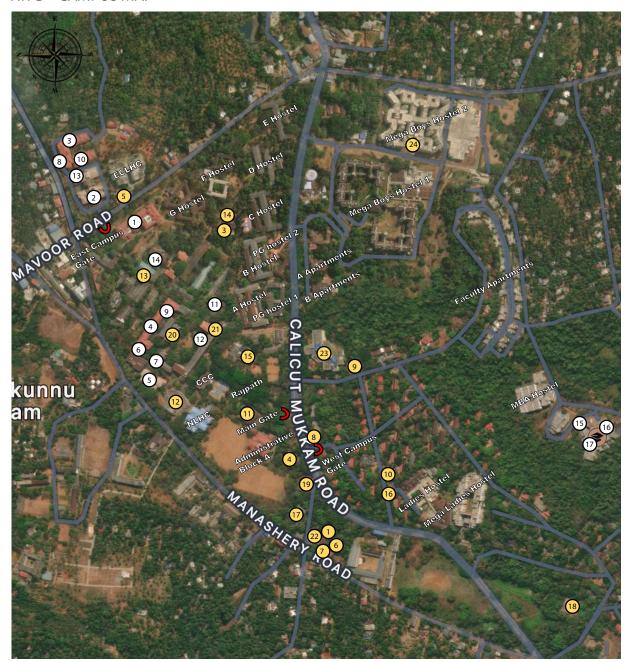

## NITC - CAMPUS MAP

## Departments

- 1 Architecture and Planning
- 2 Chemical Engineering
- (3) Chemistry
- 4 Civil Engineering
- 5 Computer Science and Engineering
- (6) Electrical Engineering
- (7) Electronics & Communication Engineering
- (8) Mathematics
- Mechanical Engineering
- 10 Physics
- (11) Career Development Centre
- 12 Physical Education
- 13 Bioscience and Engineering
- (14) Material Science and Engineering
- 15 Management Studies
- (16) Humanities Arts and Social Sciences
- (17) Department of Education

## Campus Infrastructure

- 1 Health Centre
- 2 Institute Guest House
- 3 Students Amenity Centre
- 4 Main canteen
- (5) Canteen
- 6 SBI Branch
- 7 SBI ATM
- 8 SBI ATM
- 9 PNB ATM
- 10 Day care centre
- (11) Administrative block B
- (12) Open Air Theatre
- (13) Auditorium
- (14) (15) (16) Reprographic Facilities
- Main Cooperative Store

(18) Swimming pool

19 Health Club

Old Library/Cafeteria

21) SBI ATM

22) Post Office

(23) Central Library

Cooperative Store MBH 2